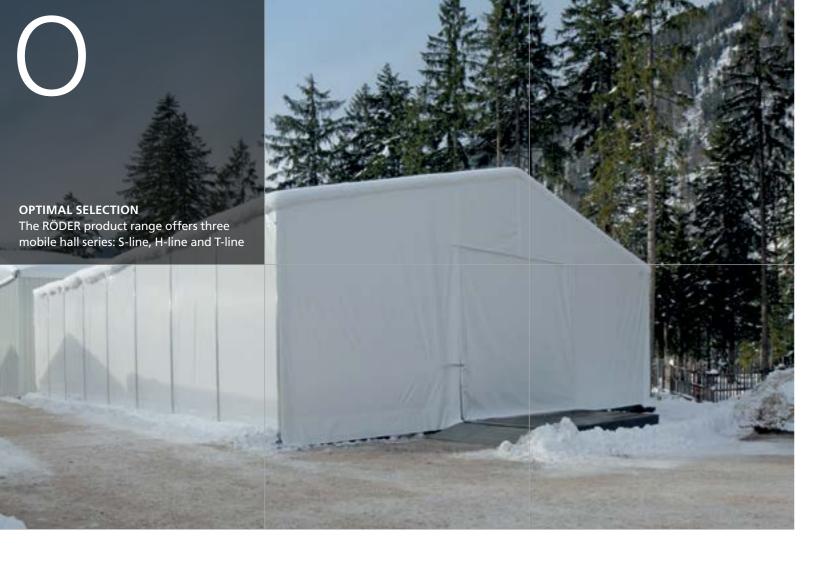

## RÖDER INDUSTRIAL HALLS RANGE

#### S-LINE

5 m, 7.5 m, 10 m, 12.5 m, 15 m, 17.5 m, 20 m

### RÖDER S-LINE – robust, flexible and cost-effective

The S-LINE hall systems in seven span widths from 5 m to 20 m, unlimited lengths, 2.50 m modular dimensions and side-heights of 3.50 m, 4.40 m or 5 m are especially cost-effective space solutions for logistical requirements of all types. For installation they just need simple Earth or screw anchors, wedge anchors, and individual or strip footing. Calculable costs, the ability to set up the halls anywhere, the modular constructions and quick availability provide a decisive competitive edge.