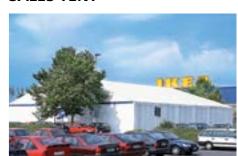

## REHAU STORAGE TENT

IKEA SALES TENT

3× H-LINE – 30×90 m

S-LINE - 12.5×20 m

Large tent – 25×30 m