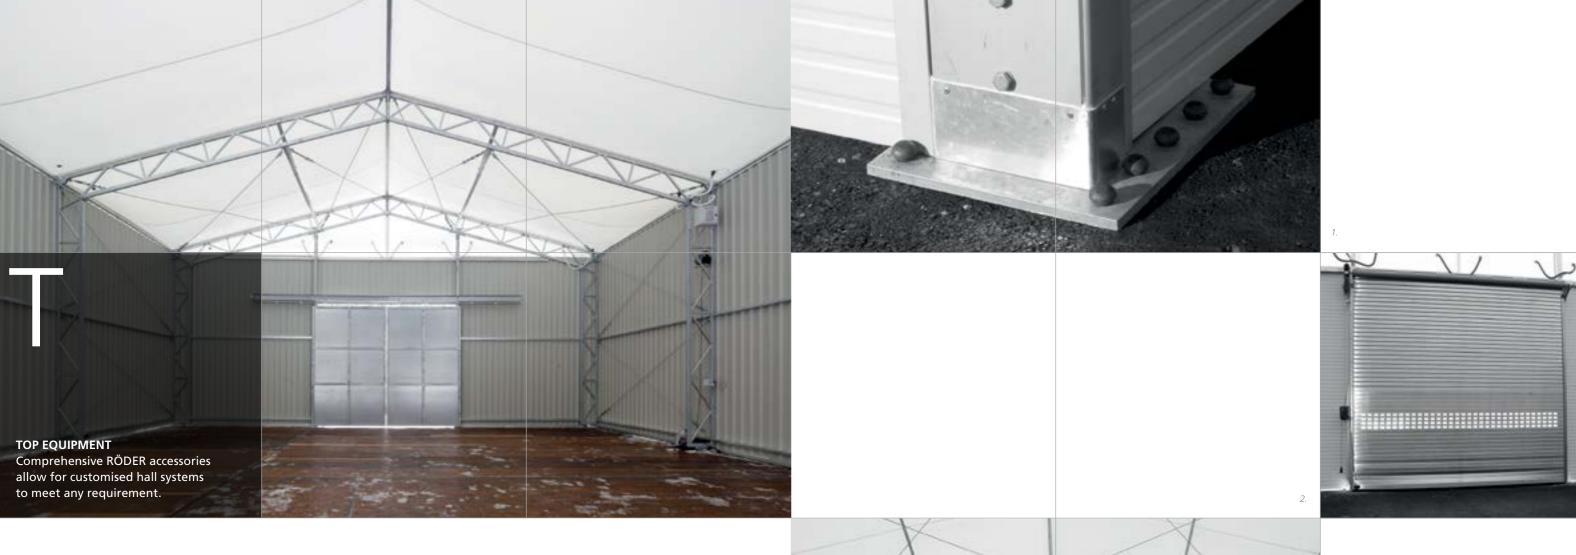

### **CUSTOMISED SOLUTIONS AND EQUIPMENT OPTIONS**

#### **FLEXIBLE AND MODULAR**

The individual hall models supplied by the RÖDER Group come with an extensive range of equipment and expansion options. The individual span widths, variable lengths, side-heights and modular dimensions allow for customised products. The accessories portfolio ranges from facade elements and special door and gate systems and versatile tarpaulin variants and safety devices to flooring, heating, air conditioning and lighting.