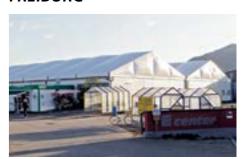

# EDEKA SHOWROOM FREIBURG

H-LINE – 30×60 m, side-height 6.2 m

20× S-LINE – 10 m, 15 m and 20 m

2× H-LINE – 20×45 m, side-height 4.20 m