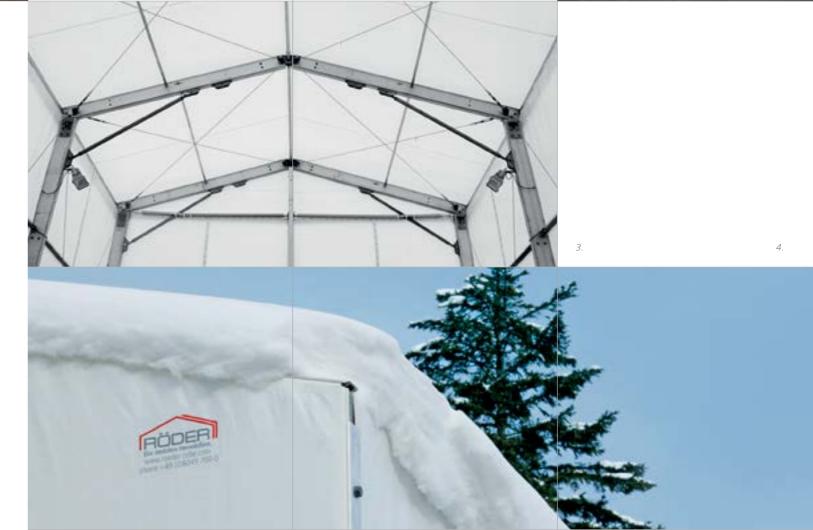

#### RÖDER H-LINE – versatile space sensation (insulated or non-insulated)

The H-LINE series industrial and storage tents are available in six different span widths from 10 m to 40 m and side-heights of 4.20 m, 5.20 m and 6.20 m. The special roofing made from twin-panelled, air-filled thermal tarpaulin creates the ideal climate, reduces heating costs, prevents condensation, improves the snow loading capacity and enables work in daylight. It also offers little hold for snow and ice to accumulate. Efficiency tests on the insulating wall and roof construction have shown a reduction of energy consumption of up to 54%.