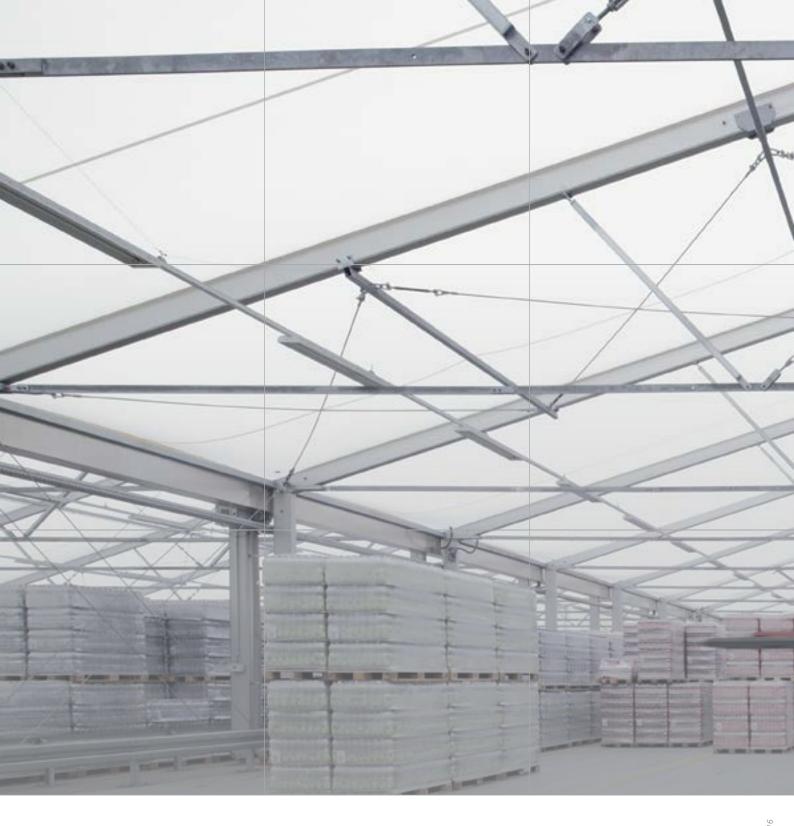

## INDUSTRY AND TRADE

## YOUR RÖDER TENT SYSTEM

Service and industrial companies need space solutions that suit their special requirements exactly. Quick, cost-effective and flexible solutions are often needed. RÖDER INDUSTRIAL specialises in solutions that meet the mobile and modular space requirements of individual sectors. The storage and logistics solutions from RÖDER have impressive safety features in addition to being cost-effective. Different span widths, and flexible and modular lengths and heights allow for versatile applications. The hall systems for logistics and storage from RÖDER combine the flexibility of a temporary space solution with the stability of a permanent structure. RÖDER hall systems do not necessarily need planning permission if they are only temporary, and are cheaper than building solid roofs.