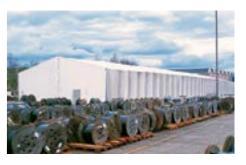

## KABELFABRIK STORAGE TENT

S-LINE – 10×20 m, side-height 4.40 m

2× H-LINE – 25×50 m

 $S-LINE - 10 \times 90 \text{ m}$ 

8