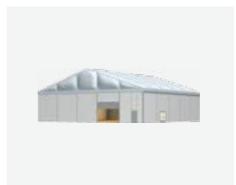

#### RÖDER H-LINE – versatile space sensation (insulated or non-insulated)

The H-LINE series industrial and storage tents are available in six different span widths from 10 m to 40 m and side-heights of 4.20 m, 5.20 m and 6.20 m. The special roofing made from twin-panelled, air-filled thermal tarpaulin creates the ideal climate, reduces heating costs, prevents condensation, improves the snow loading capacity and enables work in daylight. It also offers little hold for snow and ice to accumulate. Efficiency tests on the insulating wall and roof construction have shown a reduction of energy consumption of up to 54%.