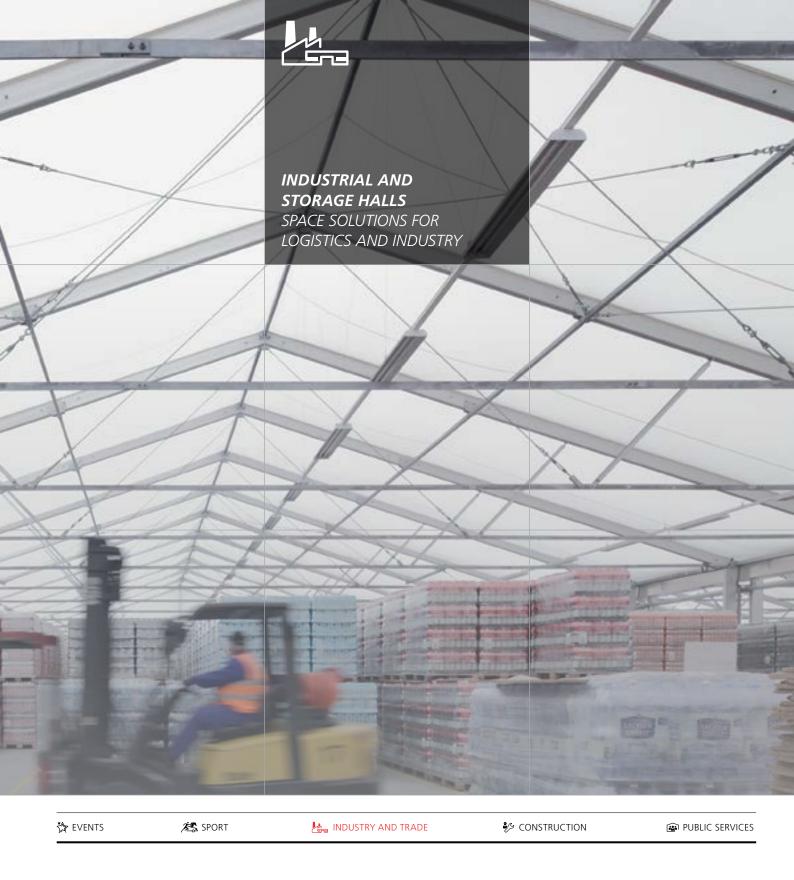

## INDUSTRY AND TRADE

## YOUR RÖDER TENT SYSTEM

Service and industrial companies need space solutions that suit their special requirements exactly. Quick, cost-effective and flexible solutions are often needed. RÖDER INDUSTRIAL specialises in solutions that meet the mobile and modular space requirements of individual sectors. The storage and logistics solutions from RÖDER have impressive safety features in addition to being cost-effective. Different span widths, and flexible and modular lengths and heights allow for versatile applications. The hall systems for logistics and storage from RÖDER combine the flexibility of a temporary space solution with the stability of a permanent structure. RÖDER hall systems do not necessarily need planning permission if they are only temporary, and are cheaper than building solid roofs.